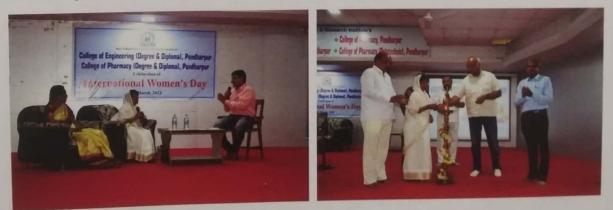

#### Annual Gender Sensitization Action Plan A.Y. 2021-22

| Title of the Program                                                         | Date       |
|------------------------------------------------------------------------------|------------|
| Savitribai Phule Jayanti                                                     | 03/01/2022 |
| International Women's Day                                                    | 08/03/2022 |
| A Guidance session "Anti-Ragging"<br>(S.Y., T.Y. & L.Y. Branch-MECH,ENTC,EE) | 23/08/2022 |
| A Guidance session "Anti-Ragging"<br>(S.Y., T.Y. & L.Y. Branch-CSE,CIVIL)    | 24/08/2022 |