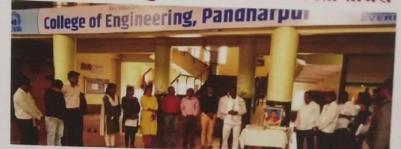

त्रीबाई फुले' यांची १९० वी जयंती साजरी

पंढरपूर: 'क्रांतीज्योती सावित्रीबाई फुले यांनी स्त्री शिक्षणाच्या बाबतीत मोलाचे कार्य करून समाजात महिलांना आदराचे स्थान निर्माण केले. महिलांच्या शिक्षणामुळे समाजाला योग्य दिशा मिळत आहे. त्यामुळे समाजातील सर्व महिलांनी क्रांतीज्योती सावित्रीबाई फुले यांच्या कार्याचा आदर्श घेवून वाटचाल करावी. स्वेरीमध्ये महिलांना मिळणारा आदर्श, विशेषतः मुलींच्या शिक्षणासाठी असणारी सोय पाहून राज्यातील अनेक पालक आपल्या कन्येला स्वेरीत प्रेवश मिळावा यासाठी प्रयत्नशील असतात. 'स्वेरी' हा तंत्रशिक्षणाचे व विद्यार्थी घडविण्याचे प्रभावी महाविद्यालय आहे हे राज्याला माहित आहे. आयपीएस अधिकारी अभिजित सावित्रीबाई फुले यांच्या कायचि, योगदानाचे अनुकरण करून समाजात स्वेरीने एक आदर्श निर्माण केला आहे.' असे प्रतिपादन गोपाळपूरचे समाजसेवक दिलीप गुरव यांनी अर्पण करण्यात आला. स्वेरीचे केले



गोपाळपूर (ता.पंढरपूर) येथील श्री विव्वल एज्युकेशन अँड रिसर्च इन्स्टिट्यूट संचलित कॉलेज ऑफ इंजिनिअरिंगमध्ये 'क्रांतीज्योती फुले' यांची जयंती साजरी स्वेरीच्या सर्व महाविद्यालयांना सावित्रीबाई फुले' यांची १९० वी जयंती साजरी करण्यात आली. जयंती साजरी करण्यात आली. समाजसेवक दिलीप गुरव म्हणाले स्वेरीच्या मुख्य इमारतीच्या पोर्च आसाम राज्यातील धुबरी या की, 'ज्ञानाई सावित्रीबाई यांनी मध्ये साजरा करण्यात आला. जिल्ह्याचे पोलीस अधीक्षक (एस. पी.) म्हणून कार्यरत असलेले गुरव यांचे वडील, एक आदर्श पालक व गोपाळपूरचे समाजसेवक दिलीप गुरव यांच्या हस्ते 'क्रांतीज्योती सावित्रीबाई फुले' यांच्या प्रतिमेस स्वेरी मध्ये पुष्पहार संस्थापक सचिव व अभियांत्रिकी

गोपाळपूर (ता.पंडरपूर) येथील श्री

विद्वल एज्युकेशन औंड रिसर्च इन्स्टिट्यूट संचलित कॉलेज ऑफ इंजिनिअरिंगम

ध्ये 'कांतीज्योती सावित्रीबाई कुले'

यांची १९० वी जयंती