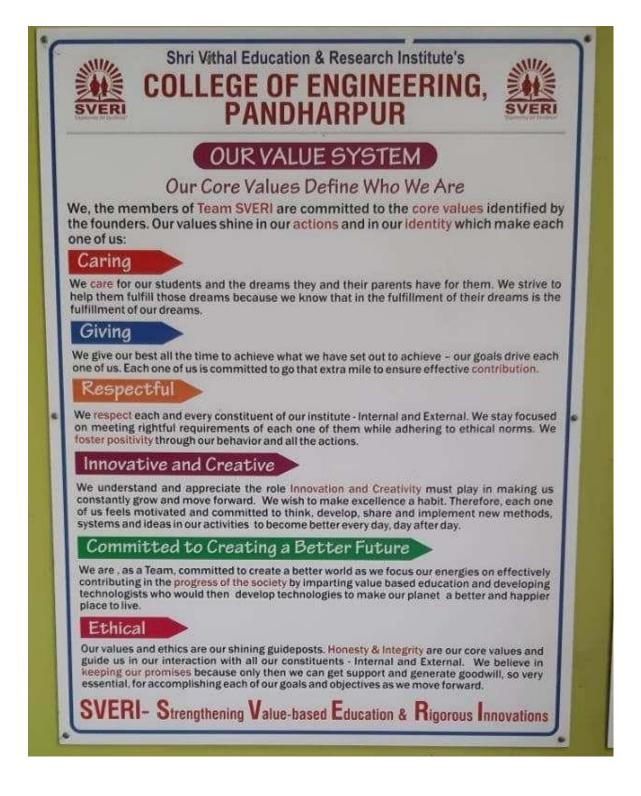

# Gender Equity & Sensitization Programmes

#### Our Value System





#### SHRI VITHAL EDUCATION & RESEARCH INSTITUTE'S COLLEGE OF ENGINEERING, PANDHARPUR



P.B. No. 54, Gopalpur -Ranjani Road, Gopalpur, Tal.- Pandharpur- 413 304,Dist.- Solapur (Maharashtra) Tel.: 02186-216063, 9503103757, E-mail : <u>coe@sveri.ac.in</u>, Website: <u>www.sveri.ac.in</u> (Approved by A.I.C.T.E., New Delhi and affiliated to P. A. H. Solapur University, Solapur) **NBA** Accredited all Eligible UG Programmes and , **NAAC**, Accredited Institute, Accredited by The Institution of Engineers (India), Kolkata and TCS, Pune ISO 9001-2015 Certified Institute

Date;- 13/06/2021

#### Annual Gender Sensitization Action Plan A.Y. 2021-22

| Title of the Program                                                         | Date       |
|----------------------------------------------------