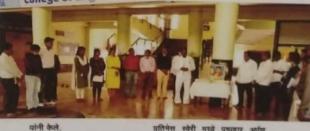

### स्वेरीमध्ये 'क्रांतीज्योती सावित्रीबाई फुले' यांची १९० वी जयंती साजरी

#### सोलापुर भूषण

पंढरपूर, (प्रतिनिधी) क्रांतीज्योती सावित्रीबाई फुले यांनी स्त्री शिक्षणाच्या बाबलीत मोलाचे कार्य करून समाजात महिलांना आदराचे स्यान निर्माण केले. महिलांच्या शिक्षणामुळे समाजाला योग्य दिशा मिळत आहे. त्यामुळे समाजातील सर्व महिलांनी कांतीज्योती सावित्रीबाई फुले यांच्या कार्याचा आदर्श घेवून वाटचाल करावी. स्वेरीमध्ये

महिलांना मिळणारा आदर्श, विशेषत मुलींच्या शिक्षणासाठी अलणारी सोय पाहून राज्यातील अनेक पालक आपल्या कन्येला स्वेशीत प्रेवश मिळावा यात्ताठी प्रयत्नशील असतात. 'स्वेरी' हा तंत्रशिक्षणाचे व विद्यार्थी घडविण्याचे प्रभावी महाविद्यालय आहे हे राज्याला प्रभावा महात्ववालय आहु ह याहित आहे. सावित्रीबाई फुले यांच्या कार्याचे, योगदानाचे अनुकरण करून समाजात स्वेरीने एक आदर्श र्गण केला आहे.' असे प्रतिपादन



प्रतिमेस स्वेरी मध्ये पुष्पहार अर्पण करण्यात आला. स्वेरीचे संस्थापक रायिव व अभियांत्रिकी महाविद्यालयाचे प्राचार्य डॉ. बी. पी. रोंगे यांच्या म गिवर्शनाखाली स्वेरीत 'क्रांतीव्योली सावित्रीबाई पुरुरे' यांची जयंती साजरी करण्यात आली. पुढे बोलताना समाजसेवक दिलीय

गुरव म्हणाले की, 'क्रानाई सावित्रीबाई यांगी समाजाला, परंपरेला झुगारून देत खियांच्या शिक्षणासाठी प्रबोधन केले. पुण्यात वास्तव्य कल्लन वेळ

देखील असेच कोरोनाच्या रवेरीच्या सर्व प्रहाविद्यालयांना असल्यामुळे हा कार्यक्रम स्वेरीच्या मु इमारलीच्या पोर्च मध्ये साजरा करण्य आला. यावेळी संस्थेचे विश्वरल एव. एव बागल, कॅम्पस इन्वार्ज, इलेक्ट्रिकल इंजिनिअरिंगच्या विभागप्रमुख डॉ दीती लंबोळी, डॉ. विद्याराणी पूजा पार्टील, मीरा देवकर, आणि इतर

प्राच्यापक वर्ग उपस्थित होते. शैक्षणिक अधिष्ठाता व सिव्हील इंजिमिअस्मिथे विभागप्रमुख डॉ.प्रसांत प्रवार

शिकण