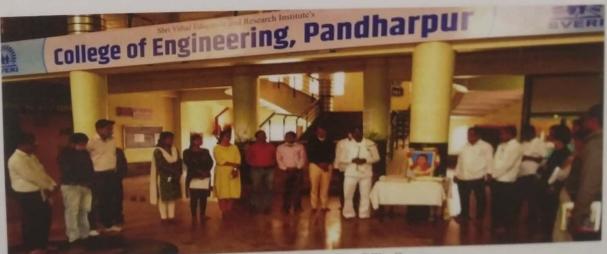

COE, Pandharpur All Girl Students All Ladies Staff

Every year, January 3<sup>rd</sup> is celebrated as Krantijyoti Savitribai Phule Jayanti to honor her contribution towards society, women empowerment and education. Our college has celebrated Krantijyoti Savitribai Phule Jayanti on 3rd January, 2022 at the main porch of college. During this event, Chief Guest Social activist Mr. Dilip Gurav delivered the speech. He said that Krantijyoti Savitribai Phule enlightened the society for the education of women by breaking the tradition. The event took place in the presence of Founder Secretary and Principal Hon. Dr. B. P. Ronge. Dean Students Prof. Karan Patil conducted online program using Google Meet along with all department heads. Dean Academics Dr. P. M. Pawar proposed the vote of thanks.



Guidance by Chief Guest Mr. Dilip Gurav

. B.Patil) (Prof.K

Event Coordinator



Borge (Dr. B.P. Ronge) Principal PRINCIPAL College of Engine PANDHARPUR

Scanned with CamScanner

### Newspaper Clipping

#### दामाजी एक्सप्रेस

#### वि.०५ जानेवारी २०२२

### स्वेरीचे कार्य क्रांतीज्योती सावित्रीबाई फुले यांच्या कार्याप्रमाणेचः समाजसेवक दिलीप गुरव स्वेरीमध्ये 'क्रांतीज्योती सावित्रीबाई फुले' यांची १९० वी जयंती साजरी

पंढरपूर: 'क्रांतीज्योती सावित्रीबाई फुले यांनी स्त्री शिक्षणाच्या बाबतीत मोलाचे कार्य करून समाजात महिलांना आदराचे स्थान निर्माण केले. महिलांच्या शिक्षणामुळे समाजाला योग्य दिशा मिळत आहे. त्यामुळे समाजातील सर्व महिलांनी क्रांतीज्योती सावित्रीबाई फुले यांच्या कार्याचा आदर्श घेवून वाटचाल करावी. स्वेरीमध्ये महिलांना मिळणारा आदर्श, विशेषतः मुलींच्या शिक्षणासाठी असणारी सोय पाहून राज्य